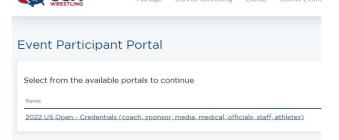

## 3. Select the US Open Portal

## 2022 US Open - Credentials (coach, sponsor, media, mathletes) Portal Select profile to continue to the 2022 US Open - Credentials (coach, sponsor, media portal To update or add a new profile click here USAWID First Name Last Name Date of Birth State