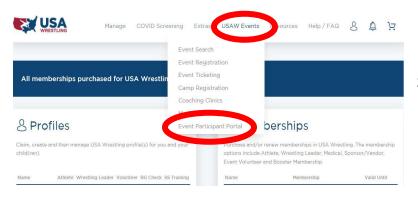

## How to use the Credential Portal

2. Click on USAW Event on the menu bar & in the drop-down menu select Event Participant Portal